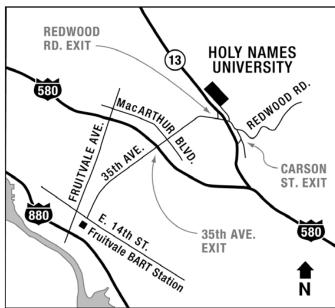

### From the north on Highway 580

Take the 35th Avenue exit.
Go east towards the hills.
35th Ave. becomes Redwood Rd.
Cross over Highway 13 and follow the signs to Holy Names campus.

# From the south on Highway 580

Take the Highway 13 exit.

Take the Carson Street exit.

Go straight on Mountain Blvd to Redwood Road.

Go left onto Redwood Road at the stoplight and follow the signs to Holy Names campus.

#### From the north on Highway 13

Take the Redwood Road exit. Go left at the stoplight onto Redwood Road and and follow the signs to Holy Names campus.

## From Berkeley

Take Ashby Avenue towards the hills past the Claremont Hotel. Keep to the far right lane. At the stoplight this lane will put you on Hwy 13. Take the Redwood Road exit. Go left at the stoplight onto Redwood Road and follow the signs to Holy Names campus.

# From north or south on Highway 880

Take the High Street exit.

Go east toward the hills.

Go left on MacArthur Boulevard.

Go right on 35th Avenue.

35th Ave. becomes Redwood Rd.

Cross over Highway 13 and follow the signs to Holy Names campus.