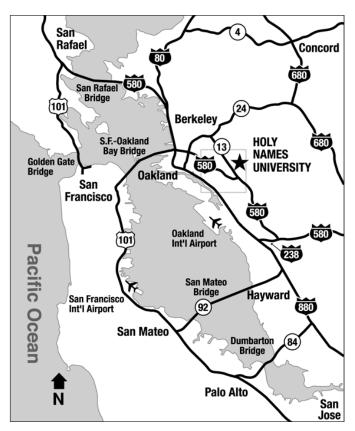

### From the north on Highway 580

Take the 35th Avenue exit.
Go east towards the hills.
35th Ave. becomes Redwood Rd.
Cross over Highway 13 and follow the signs to Holy Names campus.

# From the south on Highway 580

Take the Highway 13 exit.

Take the Carson Street exit.

Go straight on Mountain Blvd to Redwood Road.

Go left onto Redwood Road at the stoplight and follow the signs to Holy Names campus.

#### From the north on Highway 13

Take the Redwood Road exit. Go left at the stoplight onto Redwood Road and and follow the signs to Holy Names campus.

## From Berkeley

Take Ashby Avenue towards the hills past the Claremont Hotel. Keep to the far right lane. At the stoplight this lane will put you on Hwy 13. Take the Redwood Road exit. Go left at the stoplight onto Redwood Road and follow the signs to Holy Names campus.

# From north or south on Highway 880

Take the High Street exit.

Go east toward the hills.

Go left on MacArthur Boulevard.

Go right on 35th Avenue.

35th Ave. becomes Redwood Rd.

Cross over Highway 13 and follow the signs to Holy Names campus.